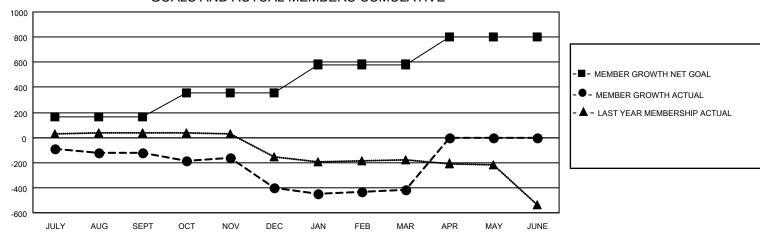

## GOALS AND ACTUAL MEMBERS CUMULATIVE

| DROPPED CLUBS: 17 |       | 311 CLUBS OF 640 ADDED 1 OR<br>MORE NEW MEMBERS | GENDER DISTRIBUTION                |                 |
|-------------------|-------|-------------------------------------------------|------------------------------------|-----------------|
|                   |       |                                                 | MALE                               | 11,122 (68.56%) |
|                   |       |                                                 | FEMALE                             | 5,096 (31.41%)  |
| DROPPED MEMBERS   |       |                                                 | NON BINARY                         | 0 (0.00%)       |
| DECEASED          | 286   |                                                 | PREFER NOT TO ANSWER               | 4 (0.02%)       |
| CLUB CANCELLED    | 59    |                                                 | TOTAL FAMILY UNIT MEMBERS          | 3,153           |
| OTHER             | 936   | CLICK HERE FOR CUMULATIVE MEMBERSHIP DATA       | o,                                 |                 |
| TOTAL             | 1,281 |                                                 | FAMILY MEMBERS PAYING HALI<br>DUES | 1,636           |